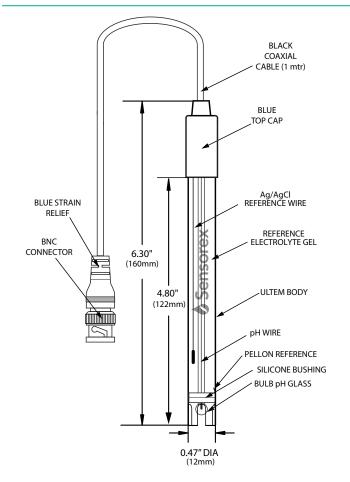

### **OUTLINE AND DIMENSIONS**

## **SPECIFICATIONS**

| pH Range               | 0-14 (Na+ error at 12.3 < pH)                                                                                         |
|------------------------|-----------------------------------------------------------------------------------------------------------------------|
| Response               | 95% in 1 second (bulb glass shape)<br>95% in 5 seconds (flat glass shape)<br>90% < in 5-7 seconds (spear glass shape) |
| Isopotential Point     | 7.00 pH (0 mV)                                                                                                        |
| Offset                 | ± 0.20 pH                                                                                                             |
| Span                   | 97% of theoretical or higher                                                                                          |
| Connector              | BNC (Standard Configuration)                                                                                          |
| Cable Length           | 1 meter (Standard Configuration)                                                                                      |
| Diameter               | 12mm                                                                                                                  |
| Length                 | 150mm                                                                                                                 |
| Reference              | Sealed                                                                                                                |
| Junction Number        | Single (1)                                                                                                            |
| Junction Material      | Pellon                                                                                                                |
| Reference Solution     | 3.5 M KCI/AgCI/KNO <sub>3</sub> (gel)                                                                                 |
| Glass Shape            | Bulb                                                                                                                  |
| Body Material          | Ultem®                                                                                                                |
| Temperature Range      | 0-80 degrees C                                                                                                        |
| Strain Relief          | No                                                                                                                    |
| BNC Boot               | No                                                                                                                    |
| <b>Bulb Protection</b> | Teeth                                                                                                                 |