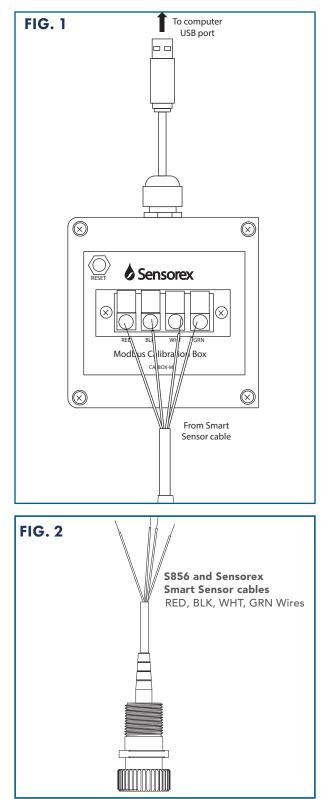

## WIRING

Your Sensorex CALBOX-MB features quick connect spring terminals that hold wires firmly in place during setup. Press down to open and insert the color coded wires from your sensor as noted on the terminal block.

| Wire Color | Function    |
|------------|-------------|
| Red        | $+\vee$     |
| Black      | -V(gnd)     |
| White      | Modbus A(+) |
| Green      | Modbus B(-) |
|            |             |

Connect the wires from your sensor or S856 cable assembly to your CALBOX-MB as shown in FIG 1.

Your sensor or S856 cable should have wires colors as shown in FIG 2.

Products covered by this manual: S856 Cable assmebly, S272CD-MA and -MB, ICTS3020, FCL-MA and MB, CLD-MA and MB, and DO64000-MB NOTE: Not compatiblie with Sensorex ODO series