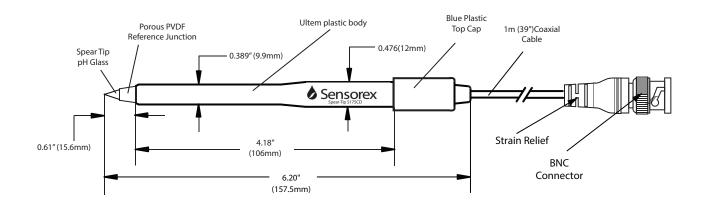

face area Semi-Porous PVDF (Kynar) thermoplastic to provide excellent sample contact.

#### Specifications

| pH Measuring Range: | 0-14 pH Na+ error >12.3 pH)                |
|---------------------|--------------------------------------------|
| Wetted Materials:   | Ultem , PVDF, pH Glass                     |
| Max Temperature:    | 100 degrees C                              |
| Max Pressure:       | 100 psig                                   |
| Cable length:       | 1m (39 in)                                 |
| Connector:          | BNC, (addiional cost for other connectors) |
| Response Speed pH:  | >90% in 5-7 seconds                        |

SPECS-S175CD- 02222024

SENSOREX CORPORATION



# SPEAR TIP PH ELECTRODE

### PRODUCT SPECIFICATION SHEET

### **OUTLINE AND DIMENSIONS**



### **ORDERING INFORMATION**

Part Number Description

S175CD/BNC Thermoplastic body, spear tip pH electrode, double junction, 1m cable, BNC connector

SPECS-S175CD- 02222024

SENSOREX CORPORATION

Products covered by this manual: S175CD