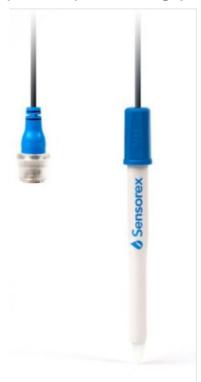

# Spear Tip Piercing pH Electrode

Use with any pH meter

Durable Ultem construction

Shipped in soaking solution ready for immediate use

Great for meat and cheese pH measurement

Gel filled reference, double junction

A Rugged Spear Tip electrode for penetration pH measurements! The Model S175CD pH electrode is ideal for measuring the pH of semi-solid material samples.

The Sensorex S175CD spear tip combination pH electrode is perfect for those pH measurements in applications where sample piercing is required. Meat, sausage, cheese and soil are ideal applications.

The electrode features an extremely durable glass measuring spear shaped tip, packaged in a rugged, virtually unbreakable epoxy body. A double junction reference design is provided for protection from contaminating samples and will provide extended service life when used with samples containing silver ions. The junction utilizes an extended surface area Semi-Porous PVDF (Kynar) thermoplastic to provide excellent sample contact.